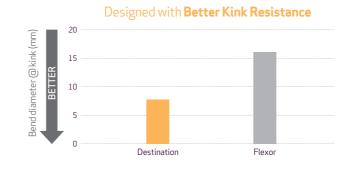

## Stable device support<sup>1</sup>

Coil reinforced tubing and PTFE inner layer minimize friction. Stainless steel coil maintains the lumen even in tortuous vessels.

**Test Protocol** This test measured the bend diameter just before the sheath kinked.