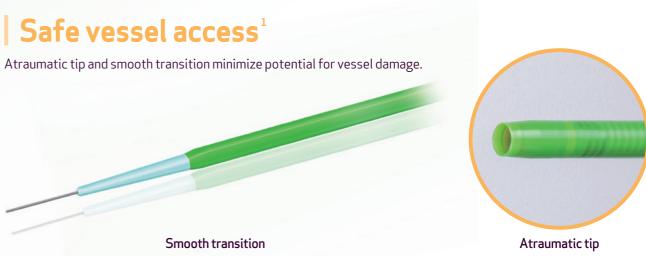

## Smooth approach

Flexible shaft and hydrophilic coating on distal end enhance trackability.