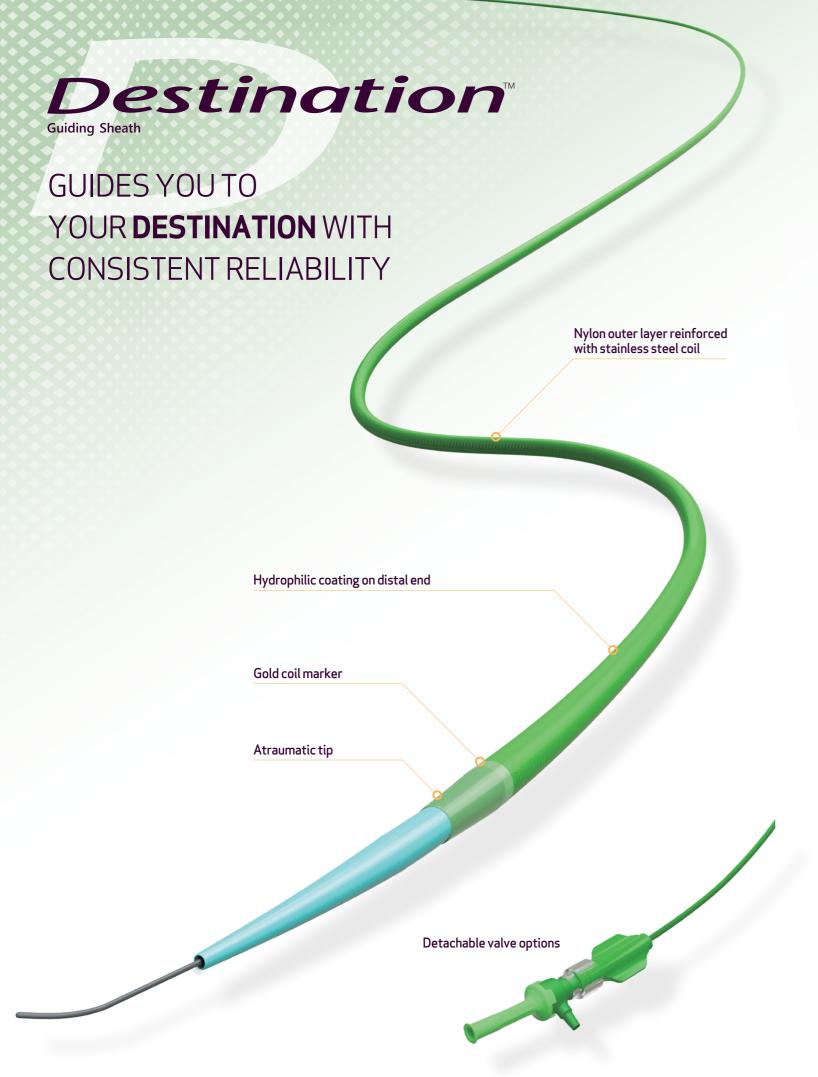

## Three-layered shaft for simple and reliable device operation<sup>1</sup>

Catheter reinforced by stainless steel coil maintains the lumen even in flexural area.

Nylon outer layer enables shaft flexibility.