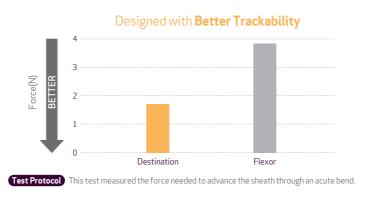

## Stable device support<sup>1</sup>

Coil reinforced tubing and PTFE inner layer minimize friction. Stainless steel coil maintains the lumen even in tortuous vessels.

**Test Protocol** This test measured the bend diameter just before the sheath kinked.