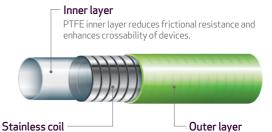

## Stable device support<sup>1</sup>

Coil reinforced tubing and PTFE inner layer minimize friction. Stainless steel coil maintains the lumen even in tortuous vessels.

**Test Protocol** This test measured the bend diameter just before the sheath kinked.

## Three-layered shaft for simple and reliable device operation<sup>1</sup>

Catheter reinforced by stainless steel coil maintains the lumen even in flexural area.

Nylon outer layer enables shaft flexibility.